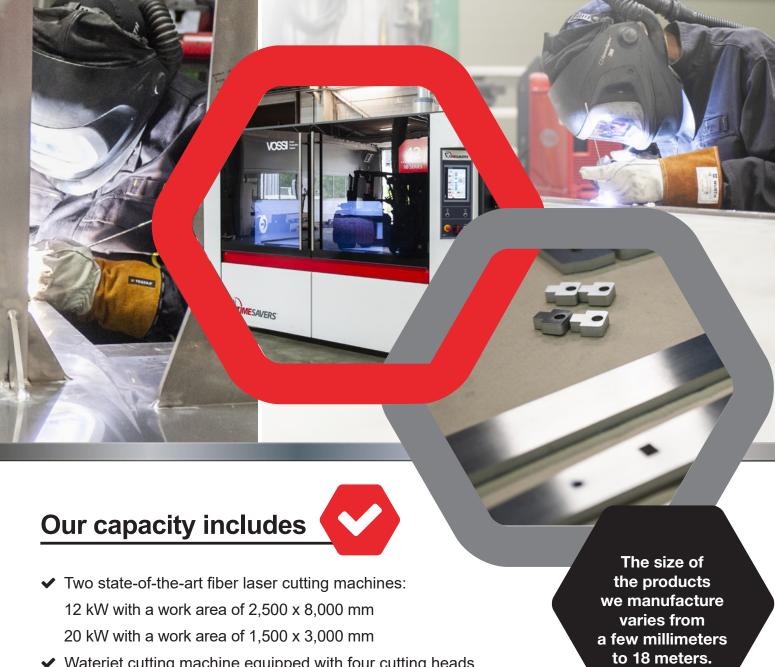

✓ Waterjet cutting machine equipped with four cutting heads, with a work area of 4,100 × 6,100 mm

 ✓ Grinding and finishing of sheets: maximum width of 1,600 mm

✓ Three hydraulic press brakes with capacities of 750 tons (8,000 mm), 320 tons (4,000 mm), and 40 tons (1,000 mm). Machines have 6 axes, enabling bending of even complex parts.

- ✓ Cutting capabilities ranging from <1 mm to 50 mm (AL, SS304/316, and Fe plates in stock up to 50 mm)
- ✓ Two friction stir welding machines and a substantial number of MIG and TIG welding machines