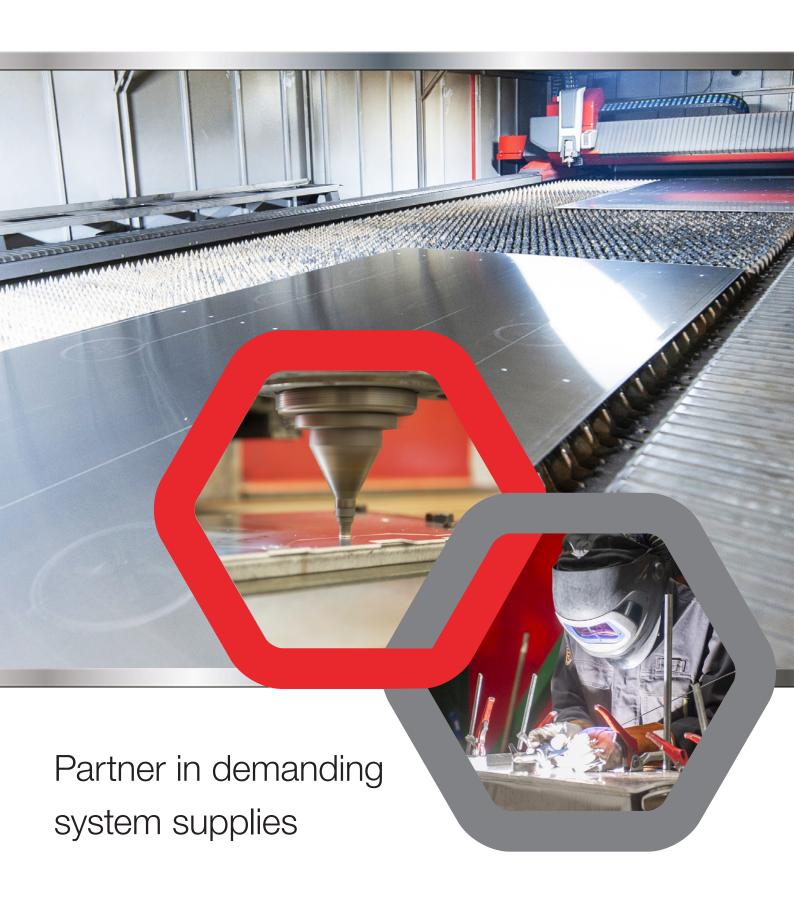

## Our services

- ✓ Laser cutting
- ✓ Waterjet cutting
- ✓ Bending
- ✓ Finishing cutting edges
- ✓ Welding of aluminum and stainless steel
- ✓ Friction stir welding
- ✓ Surface treatments
- ✓ Mechanical assemblies

- ✓ Cutting capabilities ranging from <1 mm to 50 mm (AL, SS304/316, and Fe plates in stock up to 50 mm)
- ✓ Two friction stir welding machines and a substantial number of MIG and TIG welding machines