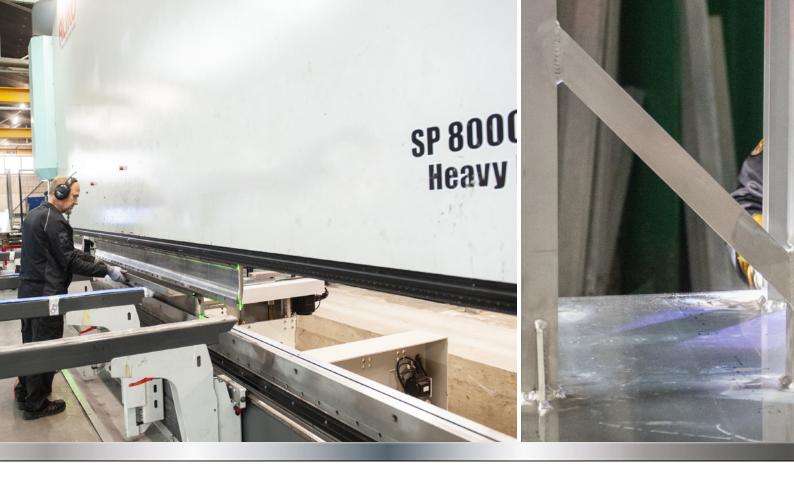

✓ Waterjet cutting machine equipped with four cutting heads, with a work area of 4,100 × 6,100 mm

 ✓ Grinding and finishing of sheets: maximum width of 1,600 mm

✓ Three hydraulic press brakes with capacities of 750 tons (8,000 mm), 320 tons (4,000 mm), and 40 tons (1,000 mm). Machines have 6 axes, enabling bending of even complex parts.