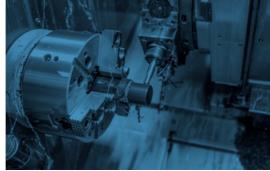

#### Our main **processes**

Sheet metal components: punching, laser cutting, bending
Steel wire: components from steel wire from 2mm up to 13mm
Tube components: cutting, laser cutting, tube bending
Machining components: components from automatic lathes
Welding: hand welding, robot welding, projection welding