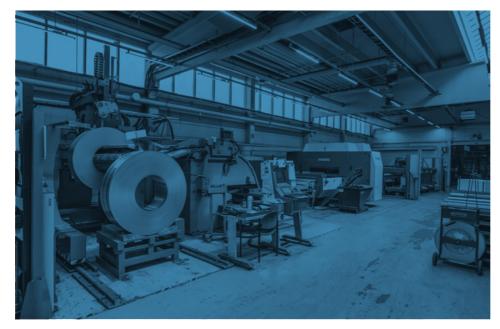

# **All production** under the same roof

Our manufacturing diversely covers all areas of the metal industry.

Our subcontracting solutions cover everything from components to highly processed assemblies. Our machinery is the most versatile in the Scandinavia. We have 29,000 square meters of production facilities and hundreds of machines. Our manufacturing units include a wide variety of bending, turning, sawing, cutting, laser and punching lines as well as wire net making machines.