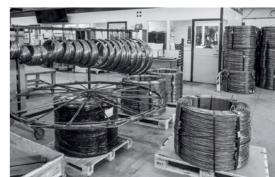

#### Our main **processes**

Sheet metal components: punching, laser cutting, bending
Steel wire: components from steel wire from 2mm up to 13mm
Tube components: cutting, laser cutting, tube bending
Machining components: components from automatic lathes
Welding: hand welding, robot welding, projection welding

# **All production** under the same roof

Our manufacturing diversely covers all areas of the metal industry.

Our subcontracting solutions cover everything from components to highly processed assemblies. Our machinery is the most versatile in the Scandinavia. We have 29,000 square meters of production facilities and hundreds of machines. Our manufacturing units include a wide variety of bending, turning, sawing, cutting, laser and punching lines as well as wire net making machines.