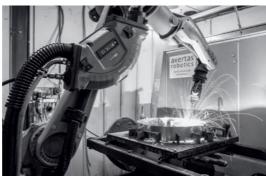

#### Our main **processes**

Sheet metal components: punching, laser cutting, bending
Steel wire: components from steel wire from 2mm up to 13mm
Tube components: cutting, laser cutting, tube bending
Machining components: components from automatic lathes
Welding: hand welding, robot welding, projection welding