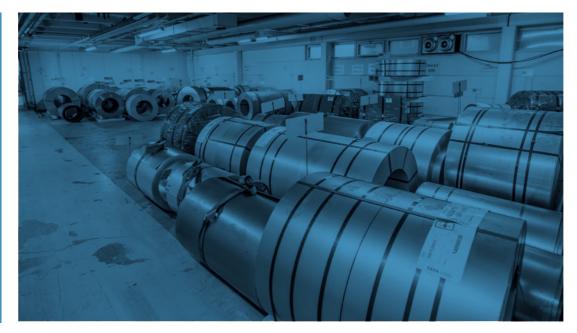

# **All production** under the same roof

Our manufacturing diversely covers all areas of the metal industry.

Our subcontracting solutions cover everything from components to highly processed assemblies. Our machinery is the most versatile in the Scandinavia. We have 29,000 square meters of production facilities and hundreds of machines. Our manufacturing units include a wide variety of bending, turning, sawing, cutting, laser and punching lines as well as wire net making machines.

# Scandinavian capacity

From Scandinavia to the world.

Our production facilities are located in Nummela and Lahti in Finland. In Sweden we operate in Skillingaryd. Every day, we deliver 27 tons of sheet metal products across the world.