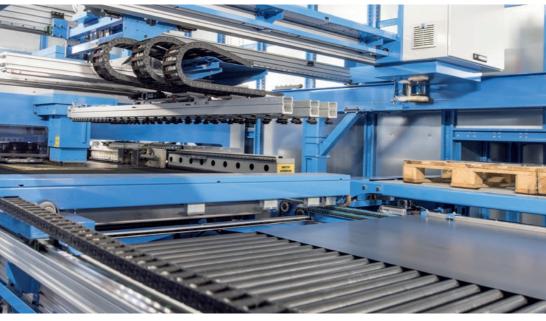

# **All production** under the same roof

Our manufacturing diversely covers all areas of the metal industry.

Our subcontracting solutions cover everything from components to highly processed assemblies. Our machinery is the most versatile in the Scandinavia. We have 29,000 square meters of production facilities and hundreds of machines. Our manufacturing units include a wide variety of bending, turning, sawing, cutting, laser and punching lines as well as wire net making machines.

#### **Future** investments

We are constantly investing in new methods and machinery to meet the needs of our customers.

**Our new sheet metal warehouse** system The Night Train FMS® production system automates the factory's material and information flow and combines the individual work steps into one flexible process.