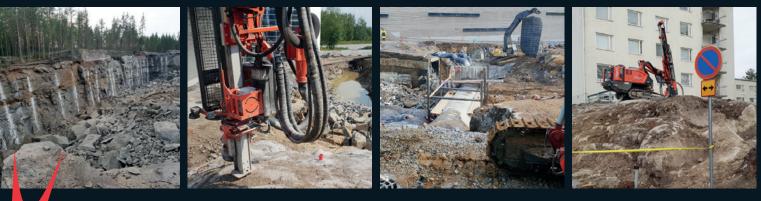

## **BLASTING IN DIFFICULT PLACES**

With digital firing system

Luotettava Kumppani

- Hydraulic splitting, also with bigger equipment
- Using expanding mass and gas cartridges

## OPEN CAST MINING | GPS DRILLING | CONTROLLED BLAST DESIGN