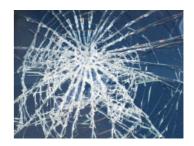

#### **SAFE AND RESILIENT**

In manufacturing vehicles and special machinery, the starting point is operator and passenger safety. The windscreen plays a significant role in manufacturing a safe and comfortable cabin. Resilient laminated safety glass withstands powerful blows and dents, and it is safe even if it breaks down. The film between the layers of glass prevents formation of sharp splinters. The glass will remain in one piece even if it's severely damaged.