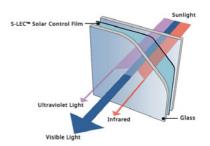

#### **OPERATOR AND PASSENGER COMFORT**

The laminated alass blocks more than 90% of the ultraviolet radiation (UV). In addition to the reflecting and blocking nature of

laminated and tinted laminated glass, Finn Lamex offers S-LEC™ Solar Control Film to absorb sunlight energy and further increase comfort in the cabin. This further reduces energy onsumption used by the air conditioner for example.