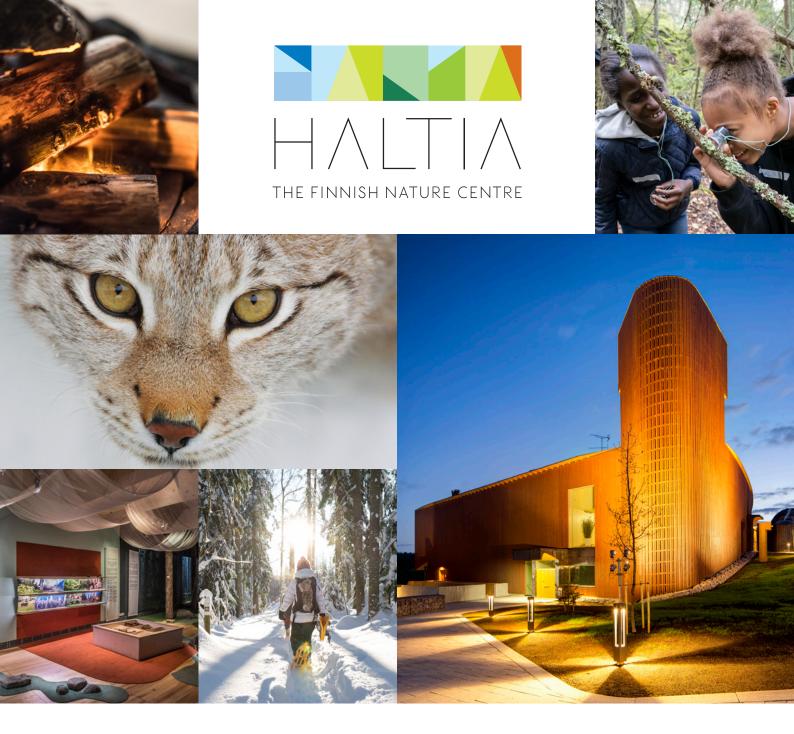

# WELCOME TO HALTIA!

Finnish Nature Centre Haltia is located adjacent to the Nuuksio National Park.

Haltia is active all year round. We organise a range of courses, events and activities for people of all ages. We also rent out cosy meeting and sauna rooms with comprehensive services. The spaces are ideal, for example, for staff recreational days, and you can use one of our meeting packages or plan a customised event for your group. All our visitors are served by Restaurant Haltia.

Haltia's exhibitions feature scenery from Finnish National Parks and present some of the natural attractions in the capital region. Our permanent main exhibition showcases Finnish nature. The five temporary exhibitions change once every 3–12 months.

Sustainability is the cornerstone of our operations. Both the Haltia building and all the services provided on the premises fulfill ambitious sustainability criteria and take into account the surrounding nature. We also encourage our visitors to enjoy sustainable hiking.

### NATURE IS OPEN FOR ALL

The Haltia main entrance is also a gate to the vast wilderness and lake upland nature of Nuuksio. The area offers abundant hiking trails for all skill levels. Three short circular hiking routes start right next to Haltia, welcoming you to explore nature while visiting the nature centre.