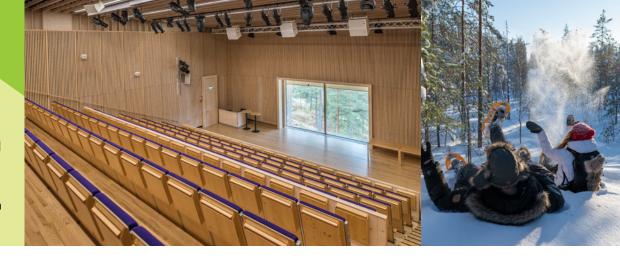

# WELCOME TO HALTIA!

Finnish Nature Centre Haltia is located adjacent to the Nuuksio National Park.

Haltia is active all year round. We organise a range of courses, events and activities for people of all ages. We also rent out cosy meeting and sauna rooms with comprehensive services. The spaces are ideal, for example, for staff recreational days, and you can use one of our meeting packages or plan a customised event for your group. All our visitors are served by Restaurant Haltia.

### NATURE IS OPEN FOR ALL

The Haltia main entrance is also a gate to the vast wilderness and lake upland nature of Nuuksio. The area offers abundant hiking trails for all skill levels. Three short circular hiking routes start right next to Haltia, welcoming you to explore nature while visiting the nature centre.

One of the routes is accessible.

If you have any questions on selecting a suitable route or other hiking matters, please turn to our customer service. We are happy to help!

We organise events, hikes, courses and workshops for all nature and hiking enthusiasts. The majority of our events take place in Haltia, but we also organise events elsewhere in Finland.