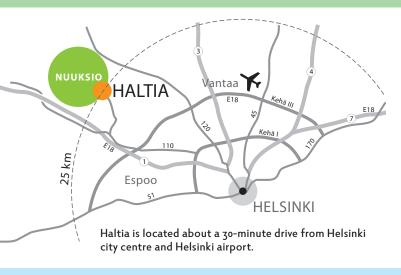

# WELCOME TO HALTIA!

Finnish Nature Centre Haltia is located adjacent to the Nuuksio National Park.

Haltia is active all year round. We organise a range of courses, events and activities for people of all ages. We also rent out cosy meeting and sauna rooms with comprehensive services. The spaces are ideal, for example, for staff recreational days, and you can use one of our meeting packages or plan a customised event for your group. All our visitors are served by Restaurant Haltia.

### NATURE IS OPEN FOR ALL

The Haltia main entrance is also a gate to the vast wilderness and lake upland nature of Nuuksio. The area offers abundant hiking trails for all skill levels. Three short circular hiking routes start right next to Haltia, welcoming you to explore nature while visiting the nature centre.