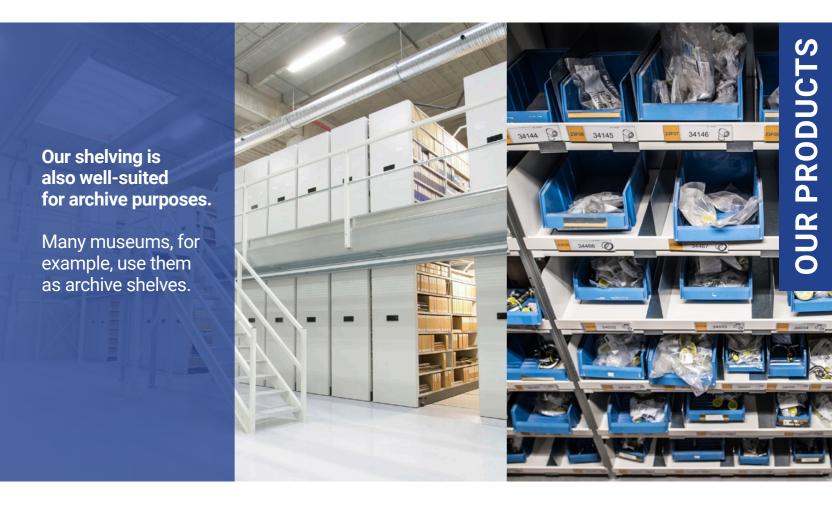

# Shelving

We offer modular, sustainable and easily adjustable solutions for small part storage, enabling efficient use of space.

Our selection includes everything from basic shelving to multi-tier and mobile shelving, as well as a broad range of accessories. Our high bay shelving and narrow aisle shelving are suited for particularly narrow spaces. Shelves with different load capacities are available for all frames. Our products' strengths are adjustability and easy re-installation.

We offer a wide range of services: our customers receive design, production, installation, and maintenance from us - all from the same supplier.

**Read more:** www.kasten.fi/Tuotteet/pientavarahyllyt-ja-arkistohyllyt/