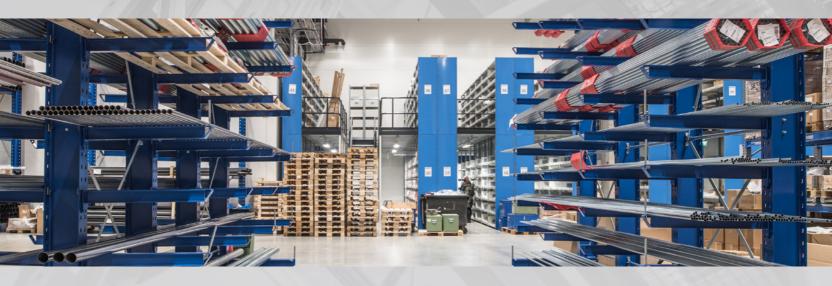

### Cantilevers

Cantilevers are adjustable storage systems which are suited for the storage of mainly long goods and maximise horizontal space. The safe and user-friendly cantilevers are manufactured according to measurements. 1 and 2-sided light and heavy duty cantilevers are available, as well as mobile cantilevers.

The use of cantilever is straightforward and can be easily accessed by forklifts or manually without any front uprights. Cantilevers are suitable for both indoor and outdoor use.

Without any front uprights, cantilevers are **easily accessible with a forklift.** 