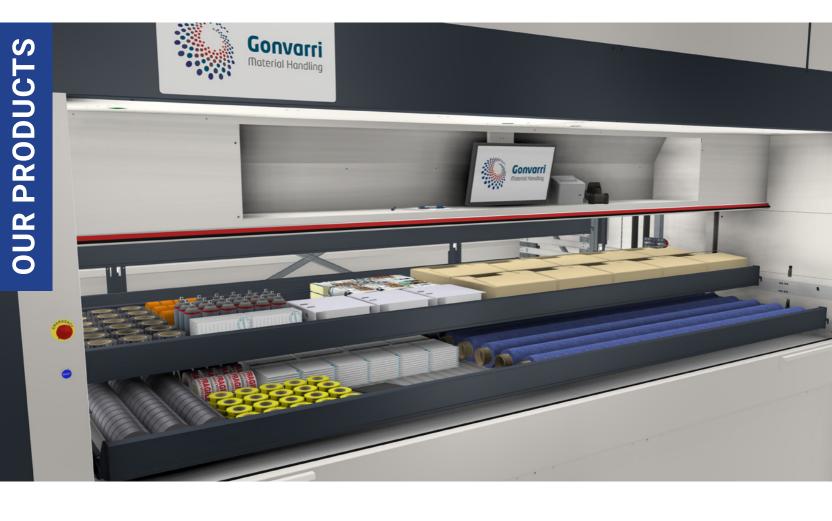

# Storage machines

Storage machines make work easier by increasing picking efficiency and significantly decreasing picking errors. They also improve ergonomics through the 'product to the person' principle. In addition, storage machines save on floor space and increase storage capacity. We are constantly developing our storage machine selection with the introduction of the new GonvaLift machine.

# A storage machine ensures faster picking.