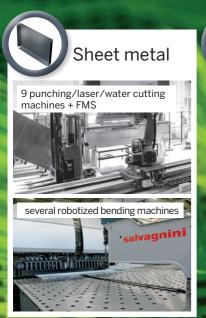

# At Lankapaja we offer world-class subcontracting services using latest technology

Our subcontracting solutions cover everything from components to highly processed assemblies. Our machinery is the most versatile in the Scandinavia. We have 29,000 square meters of production facilities and hundreds of machines. Our manufacturing units include a wide variety of bending, turning, sawing, cutting, laser and punching lines as well as wire net making machines.

#### Our manufacturing units are: