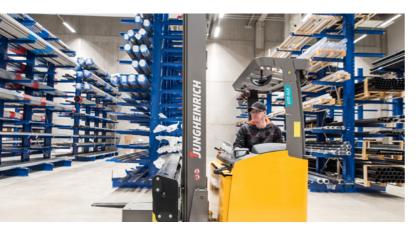

# Storage machines

Storage machines make work easier by increasing picking efficiency and significantly decreasing picking errors. They also improve ergonomics through the 'product to the person' principle. In addition, storage machines save on floor space and increase storage capacity. We are constantly developing our storage machine selection with the introduction of the new GonvaLift machine.

# A storage machine ensures faster picking.