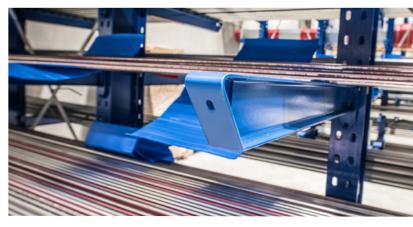

### Cantilevers

Cantilevers are adjustable storage systems which are suited for the storage of mainly long goods and maximise horizontal space. The safe and user-friendly cantilevers are manufactured according to measurements. 1 and 2-sided light and heavy duty cantilevers are available, as well as mobile cantilevers.

The use of cantilever is straightforward and can be easily accessed by forklifts or manually without any front uprights. Cantilevers are suitable for both indoor and outdoor use.

Without any front uprights, cantilevers are **easily accessible with a forklift.** 