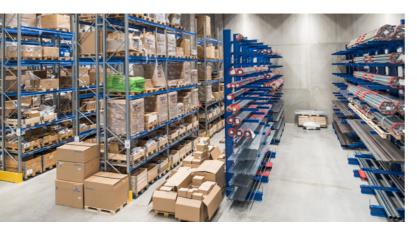

## Pallet racking

Our pallet racks are a versatile solution for storing goods on pallets. We offer storage solutions based on the customer's needs and the required pallet weight for any kind of space. Our racks are suitable for all types of pallets.

In addition to traditional pallet racking, we also provide mobile and pallet shuttle racking. Our pallet racking selection includes a wide range of standard and special size products.

Read more: www.kasten.fi/Tuotteet/Kuormalavahylly