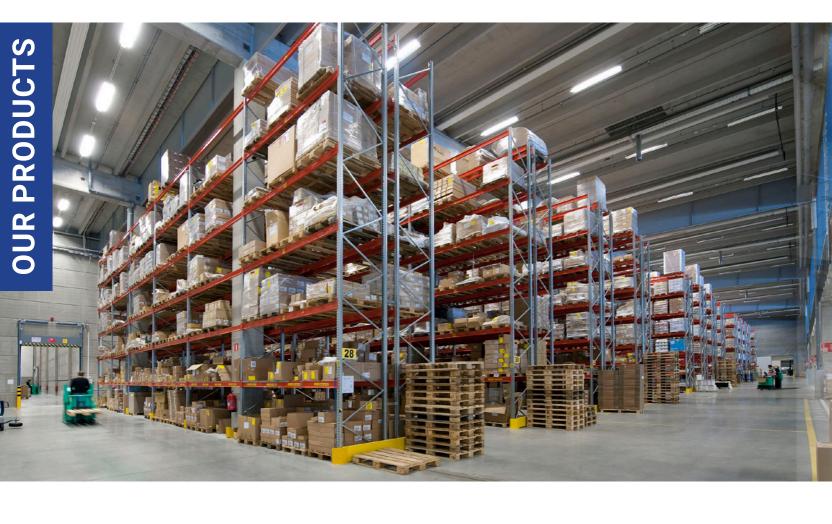

## Pallet racking

Our pallet racks are a versatile solution for storing goods on pallets. We offer storage solutions based on the customer's needs and the required pallet weight for any kind of space. Our racks are suitable for all types of pallets.

In addition to traditional pallet racking, we also provide mobile and pallet shuttle racking. Our pallet racking selection includes a wide range of standard and special size products.

Read more: www.kasten.fi/Tuotteet/Kuormalavahylly