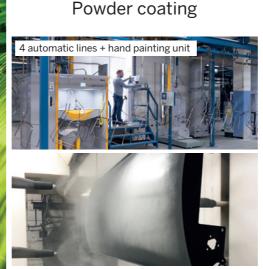

# At Lankapaja we offer world-class subcontracting services using latest technology

Our subcontracting solutions cover everything from components to highly processed assemblies. Our machinery is the most versatile in the Scandinavia. We have 29,000 square meters of production facilities and hundreds of machines. Our manufacturing units include a wide variety of bending, turning, sawing, cutting, laser and punching lines as well as wire net making machines.