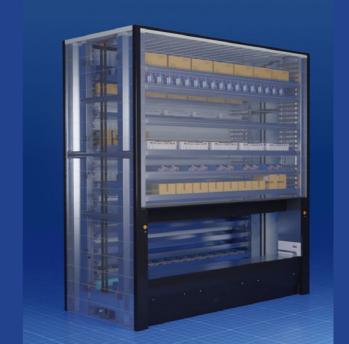

# Storage machines

Storage machines make work easier by increasing picking efficiency and significantly decreasing picking errors. They also improve ergonomics through the 'product to the person' principle. In addition, storage machines save on floor space and increase storage capacity. We are constantly developing our storage machine selection with the introduction of the new GonvaLift machine.

# A storage machine ensures faster picking.

#### **TORNADO**

The Tornado is a vertically-moving tailored solution which delivers the required goods on a tray directly to the operator, thus shortening picking times.

The Tornado offers maximised storage capacity even with a small floor space, and it can be placed in different ways in either the warehouse or as part of another building.