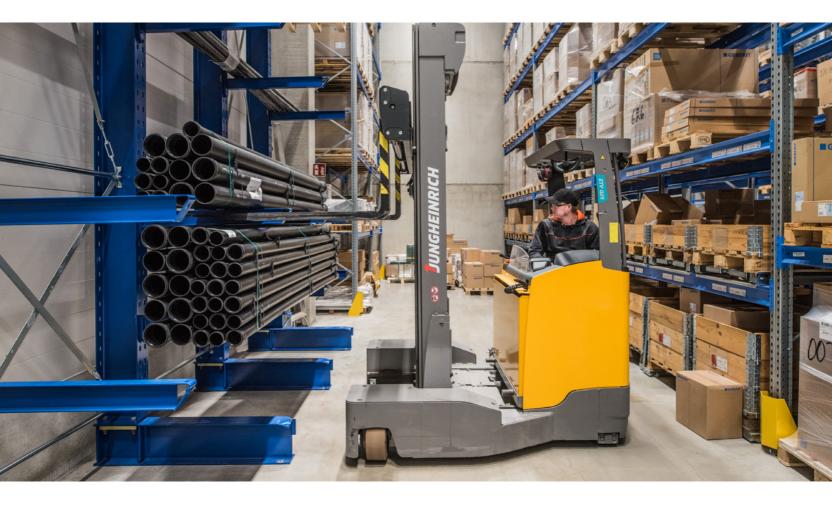

# Storage machines

Storage machines make work easier by increasing picking efficiency and significantly decreasing picking errors. They also improve ergonomics through the 'product to the person' principle. In addition, storage machines save on floor space and increase storage capacity. We are constantly developing our storage machine selection with the introduction of the new GonvaLift machine.

# A storage machine ensures faster picking.