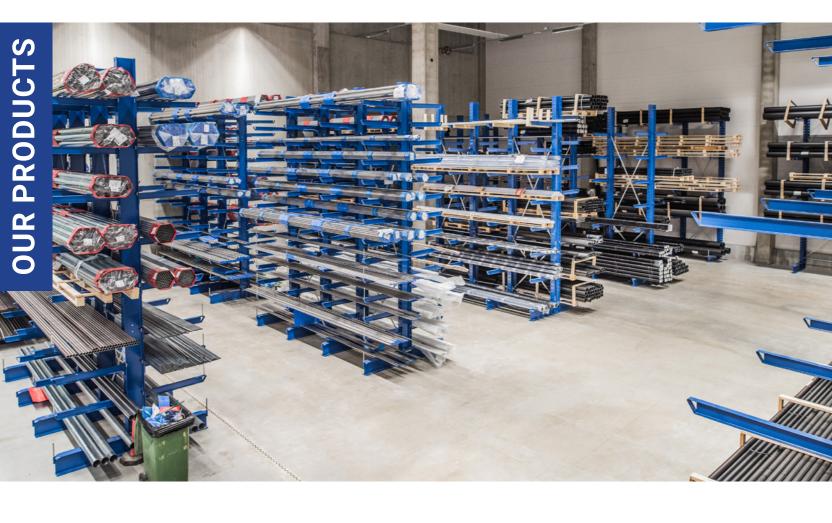

### Cantilevers

Cantilevers are adjustable storage systems which are suited for the storage of mainly long goods and maximise horizontal space. The safe and user-friendly cantilevers are manufactured according to measurements. 1 and 2-sided light and heavy duty cantilevers are available, as well as mobile cantilevers.

The use of cantilever is straightforward and can be easily accessed by forklifts or manually without any front uprights. Cantilevers are suitable for both indoor and outdoor use.

Without any front uprights, cantilevers are **easily accessible with a forklift.** 

**Read more:** www.kasten.fi/Tuotteet/Ulokehyllyt/