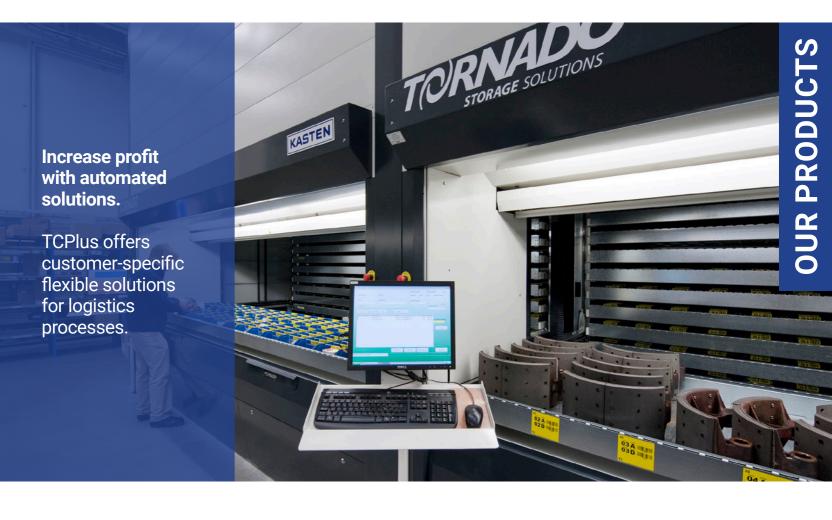

#### **TORNADO**

The Tornado is a vertically-moving tailored solution which delivers the required goods on a tray directly to the operator, thus shortening picking times.

The Tornado offers maximised storage capacity even with a small floor space, and it can be placed in different ways in either the warehouse or as part of another building.

## TCPlus warehouse management system

This Windows-based WMS is suitable for use alongside storage machines. It works both independently and connected to the already existing ERP system. Several storage machines can be connected to the system simultaneously.

TCPlus is suitable for daily picking and inventories, for example it can be used to monitor transaction history and shelf loads, as well as creating different kinds of reports.

Thanks to our systems, you will always be up to date on the situation in your warehouse.