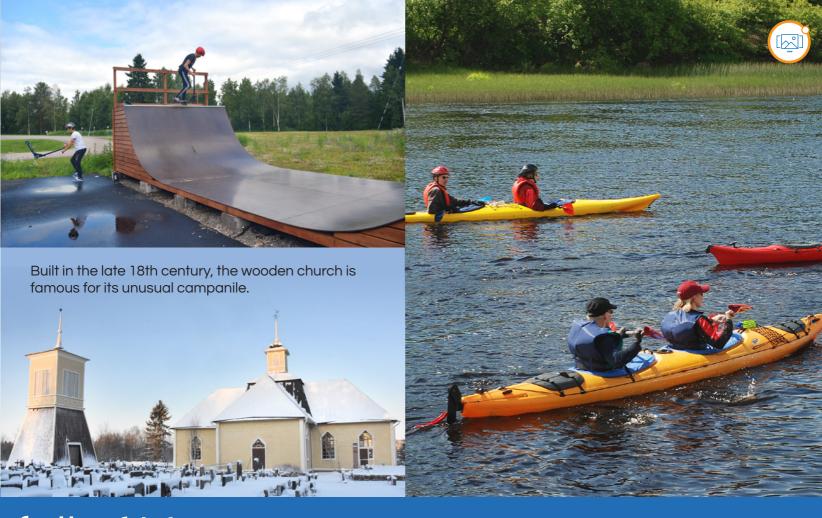

Famous for its scenery, fishing and photography locations, Pyhänkoski is just one example of the exquisite nature of Merijärvi. In the winter, Ristivuori is the place for cross-country and downhill skiing. Jogging and cycling are also popular in Merijärvi.