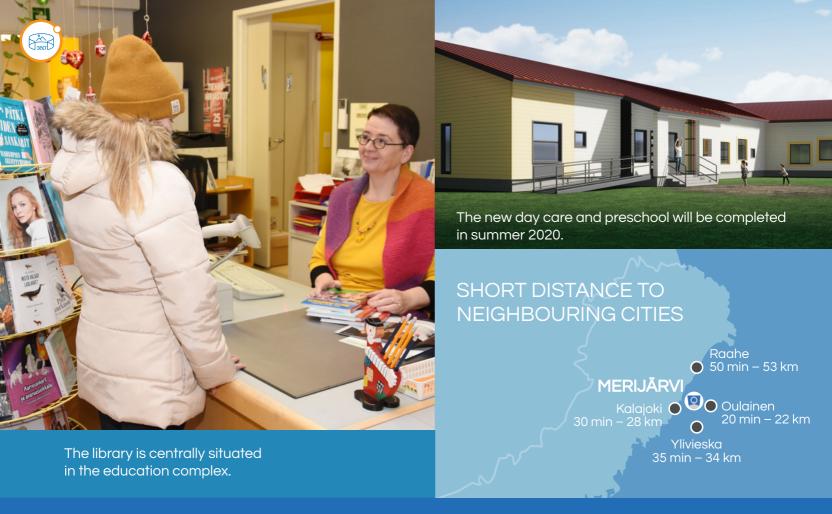

apartments. Rentals of all sizes are available in both detached houses and terraced houses, the newest of which were completed in 2018.

We value the essential services. A new day care and preschool is in the works next to the current education complex. In the morning, families can drop off their children, from toddlers to teenagers, at the same address. The education complex includes a library and sports facilities for all ages.