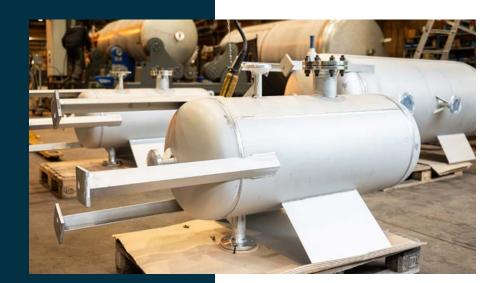

We supply pressure vessels for many different applications. Pressure vessels are used for applications such as condensate, compressed air, feed water, expansion and storage tanks and accumulators