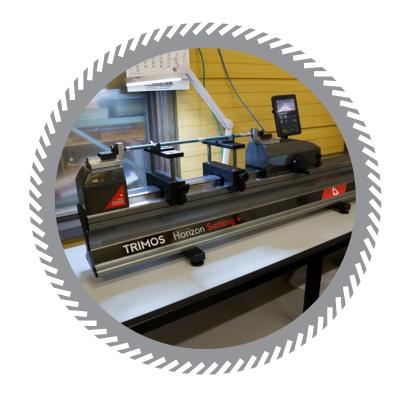

The basis of our operations lies in long-term customer relationships. Some of our customers have been cooperating with us throughout the history of our company. We have

customers all over the world, and we ship products to countries such as China, the United States, Brazil and Germany. Dimensional accuracy combined with a reliable production process is the key to successful customer relationships. The size of the articles we manufacture varies from 3 mm to 1,200 mm. In order to ensure the high quality of even the most demanding parts, in addition to calibrated hand-held measuring instruments, a 3D coordinate measuring machine is available to our trained staff.

# **EXAMPLES OF OUR MACHINERY**

- » multifunctional lathes
- » machining centres
- » milling machines
- » radial drills
- » manual center lathes
- » keyway milling machines
- » NC saws
- » 3D measuring machines
- » laser marking machines
- » ultrasonic washers